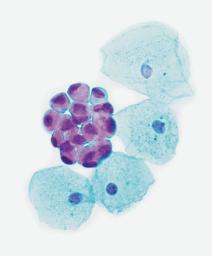

2            | 80            |
| Cytology    | 46            | 93            |

Germany (n=66, 2018)

| Test        | Sensitivity % | Specificity % |
|-------------|---------------|---------------|
| CellDetect® | 100           | 81            |
| Cytology    | 50            | 98            |

Johns Hopkins Medicine, USA (n=62, 2018)

| Test        | Sensitivity % | Specificity % |
|-------------|---------------|---------------|
| CellDetect® | 100           | 85            |
| Cytology    | 43            | 96            |

Greater Boston Urology, USA (n=63, 2018)

| Test        | Sensitivity % | Specificity % |
|-------------|---------------|---------------|
| CellDetect® | 84            | 83            |
| Cytology    | 50            | 89            |

Multicenter, Israel (n=217, 2015)



#### **OVERALL PERFORMANCE**

| Sensitivity | 92% |
|-------------|-----|
| Specificity | 83% |
| NPV         | 99% |



Micromedic Technologies (TASE: MCTC) is engaged in the development and commercialization of unique solutions addressing real needs prevailing in the field of cancer diagnostics and early cancer detection.

CellDetect® is a trademark of Zetiq, a fully-owned subsidiary of Micromedic.





EC REP MedNet GmbH, Borkstrasse 10, 48163, Münster, Germany